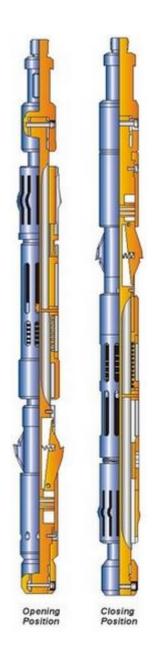

## DESCRIPTION

The Model 'D-2' Shifting Tool is designed to open and close the Model 'L' Sliding Sleeve by upward or downward jarring action of the Slickline Tool String. Upward jarring of the 'D-2' Shifting Tool opens the Sliding Sleeve. Inverting the 'D-2' Shifting Tool and jarring downward will close it.

## **FEATURES**

- Automatic locating collet notifies the operator when a sleeve or nipple is reached.
- If the sliding sleeve is opened in the presence of differential pressure, the tool will not release until the flow has stabilized.
- Ability to open and close sliding sleeves in one trip. This is done by running tools in tandem, one with the collet up, and the other with the collet down.
- Once a shift is completed, an attempt to repeat the operation will give a positive indication that the shift was performed.