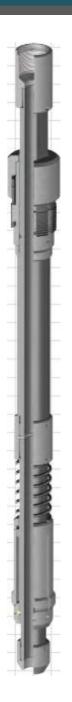

## RETRIEVING TOOL FOR SEALBORE PACKER

## DESCRIPTION

This retrieving tool is required to retrieve Seal Bore Packers. This retrieving tool has a spring-loaded collet which is located below the support ring that keeps the packer locked in a set position. Latch fingers latch into the packer. A pull shears the support ring and releases the packer. If the packer cannot be released, a safety shear ring shears to release the collets and the latch can be backed out with right-hand rotation.