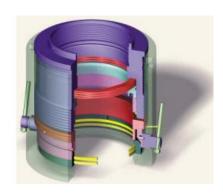

The FLC seals to the top of any type of casing coupling that conforms to API 8-round short or long, buttress, and premium threads that conform with API casing, while a set of split dogs latches the FLC underneath the casing collar. The latching/unlatching is done by activating two external handles simultaneously. A locking pin prevents any unlatching. The coupling seal is highly pressure energized by a wave spring and has been specifically designed to seal to the casing collar end even if the end has some damage. Due to the wave spring, the coupling seal is always in contact with the top of the collar, ensuring a seal even under vacuum conditions. While it is an ideal Gravel Pack Packer, it is also ideally suited for deep, high pressure, completions. A full line of packer and tubing seal accessories and elastomers are available