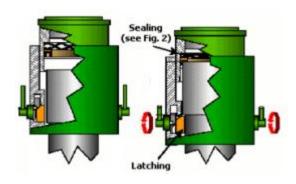

The FLC seals to the top of any type of casing coupling that conforms to API 8-round short or long, buttress, and premium threads that conform with API casing, while a set of split dogs latches the FLC underneath the casing collar. The latching/unlatching is done by activating two external handles simultaneously. A locking pin prevents any unlatching. The coupling seal is highly pressure energized by a wave spring and has been specifically designed to seal to the casing collar end even if the end has some damage. Due to the wave spring, the coupling seal is always in contact with the top of the collar, ensuring a seal even under vacuum conditions. While it is an ideal Gravel Pack Packer, it is also ideally suited for deep, high pressure, completions. A full line of packer and tubing seal accessories and elastomers are available